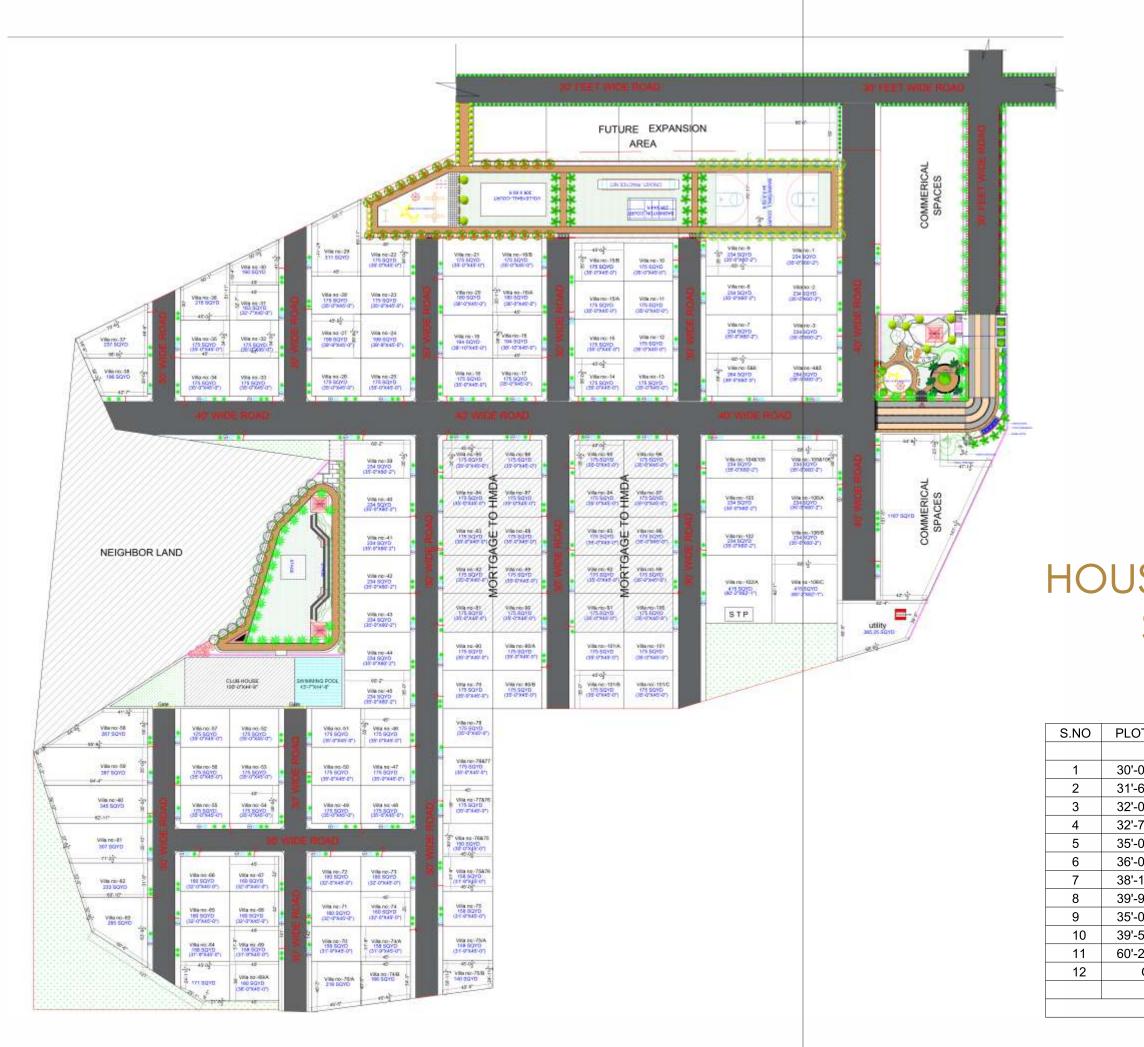

Nirmala tranquil villas is luxury villa project. A community of 110 villa units, spread over 14.5 acres of greens, you are never lost in the crowed ! be a part of green community thats well connected to every urban convinience. You are Everywhere.

Design with Elegance West Facing

Nirmala tranquil villas is luxury villa project. A community of 110 villa units, spread over 14.5 acres of greens, you are never lost in the crowed ! be a part of green community thats well connected to every urban convinience. You are Everywhere.

# A PREMIUM HOUSING COMMUNITY WITH SPACIOUS LIVING...

| OT SIZE     | UNITS | BUILTUP | FACING |      | TYPE OF VILLA      | NOS |
|-------------|-------|---------|--------|------|--------------------|-----|
|             | SQYD  | SQFT    | EAST   | WEST |                    |     |
| -0"X45'-0"  | 150   | 2550    | -      | 1    | 4BHK TRIPLEX VILLA | 1   |
| -6"X45'-0"  | 158   | 2686    | 2      | 5    | 4BHK TRIPLEX VILLA | 7   |
| -0"X45'-0"  | 160   | 2400    | 4      | 4    | 4BHK DUPLEX VILLA  | 8   |
| -7"X45'-0"  | 163   | 2771    | 1      | -    | 4BHK TRIPLEX VILLA | 1   |
| -0"X45'-0"  | 175   | 2975    | 31     | 33   | 4BHK TRIPLEX VILLA | 64  |
| -0"X45'-0"  | 180   | 3060    | 2      | 1    | 4BHK TRIPLEX VILLA | 3   |
| -10"X45'-0" | 194   | 3298    | 1      | 1    | 4BHK TRIPLEX VILLA | 2   |
| -9"X45'-0"  | 199   | 3383    | 1      | 1    | 4BHK TRIPLEX VILLA | 2   |
| -0"X60'-2"  | 234   | 3978    | 13     | 6    | 4BHK TRIPLEX VILLA | 19  |
| -5"X60'-3"  | 264   | 4488    | 1      | 1    | 4BHK TRIPLEX VILLA | 2   |
| -2"X62'-0"  | 415   | 7055    | 1      | 1    | 4BHK TRIPLEX VILLA | 2   |
| ODD         |       |         | 10     | 5    | 4BHK TRIPLEX VILLA | 15  |
|             |       |         |        |      |                    |     |
|             |       |         | TOTAL  | 126  |                    |     |