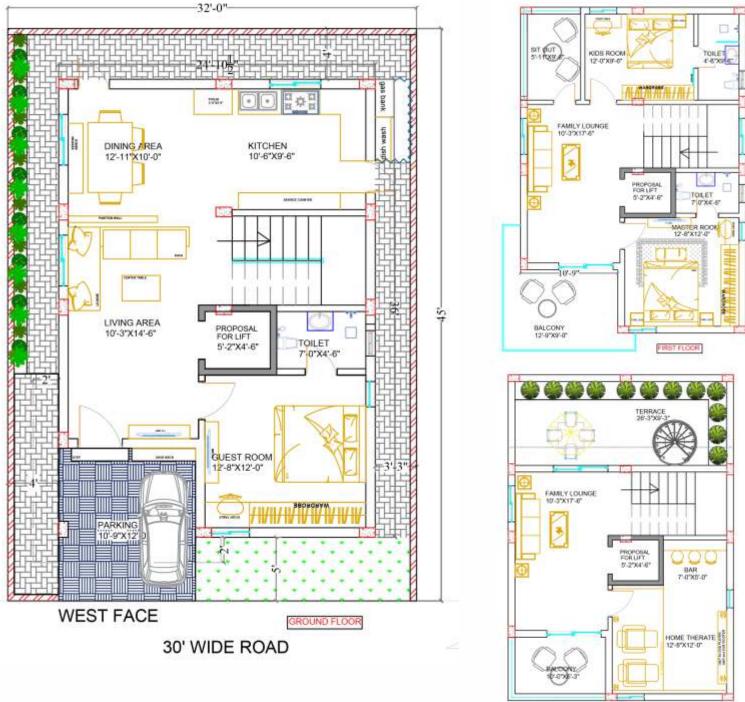

Design with Elegance West Facing

Nirmala tranquil villas is luxury villa project. A community of 110 villa units, spread over 14.5 acres of greens, you are never lost in the crowed ! be a part of green community thats well connected to every urban convinience. You are Everywhere.

Villa Configuration 3 Bed Rooms + Drawing + Living + Kitchen + Dining + Family Lounge + Pooja Room + Home Theater + Terrace Bar + Servant Room