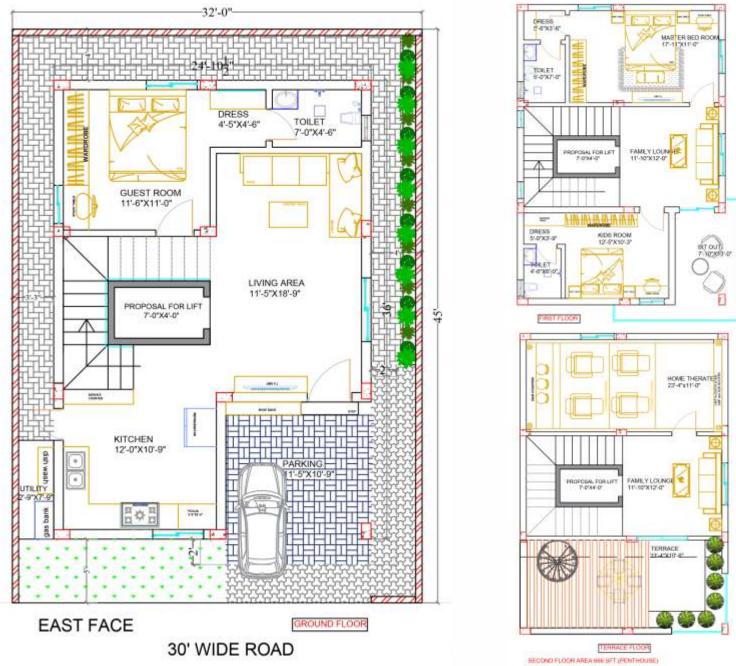

Villa Configuration 3 Bed Rooms + Drawing + Living + Kitchen + Dining + Family Lounge + Pooja Room + Home Theater + Terrace Bar + Servant Room

# A PREMIUM HOUSING COMMUNITY WITH SPACIOUS LIVING...

| OT SIZE     | UNITS | BUILTUP | FACING |      | TYPE OF VILLA      | NOS |
|-------------|-------|---------|--------|------|--------------------|-----|
|             | SQYD  | SQFT    | EAST   | WEST |                    |     |
| -0"X45'-0"  | 150   | 2550    | -      | 1    | 4BHK TRIPLEX VILLA | 1   |
| -6"X45'-0"  | 158   | 2686    | 2      | 5    | 4BHK TRIPLEX VILLA | 7   |
| -0"X45'-0"  | 160   | 2400    | 4      | 4    | 4BHK DUPLEX VILLA  | 8   |
| -7"X45'-0"  | 163   | 2771    | 1      | -    | 4BHK TRIPLEX VILLA | 1   |
| -0"X45'-0"  | 175   | 2975    | 31     | 33   | 4BHK TRIPLEX VILLA | 64  |
| -0"X45'-0"  | 180   | 3060    | 2      | 1    | 4BHK TRIPLEX VILLA | 3   |
| -10"X45'-0" | 194   | 3298    | 1      | 1    | 4BHK TRIPLEX VILLA | 2   |
| -9"X45'-0"  | 199   | 3383    | 1      | 1    | 4BHK TRIPLEX VILLA | 2   |
| -0"X60'-2"  | 234   | 3978    | 13     | 6    | 4BHK TRIPLEX VILLA | 19  |
| -5"X60'-3"  | 264   | 4488    | 1      | 1    | 4BHK TRIPLEX VILLA | 2   |
| -2"X62'-0"  | 415   | 7055    | 1      | 1    | 4BHK TRIPLEX VILLA | 2   |
| ODD         |       |         | 10     | 5    | 4BHK TRIPLEX VILLA | 15  |
|             |       |         |        |      |                    |     |
|             |       |         | TOTAL  | 126  |                    |     |