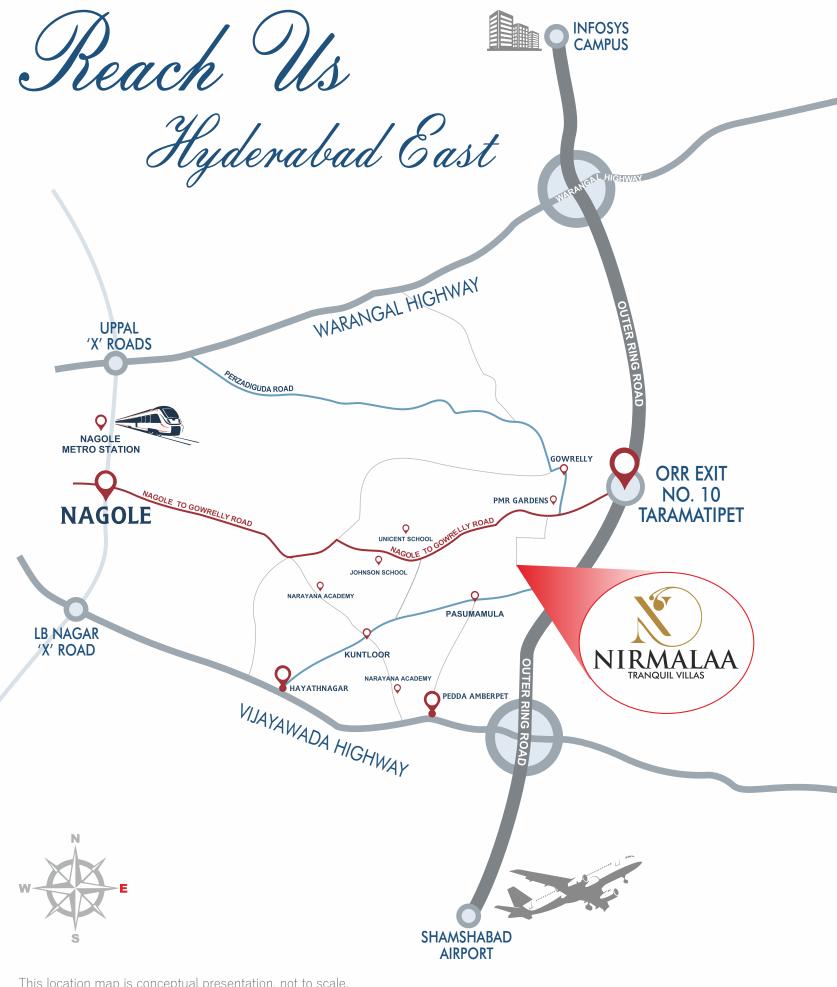

- Outer Ring Road Exit No.10
- CBSE Schools
- Vijayawada Highway
- Warangal Highway to ORR exit 11

- Shamshabad International
- Air port
- Secunderabad Railway Station
- MGBS

This location map is conceptual presentation, not to scale.

| 1 Г     | ۰ |
|---------|---|
| C L     | ٠ |
| Minutes |   |

- Dilsukhnagar
- Nagole Metro Station
- Rajiv Gandhi International Cricket stadium

- Gachibowli
- Hitech City
- Financial Disttrict
- Jubilee Hills